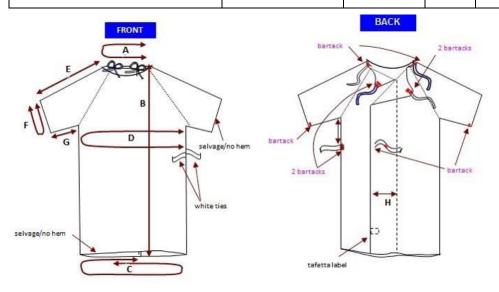

**Fabric:** 50/50 Polyester Cotton

**Fabric Tolerance:** 5%

**Print:** Novelty Print on White Background with colour coded neck ties to denote size

| Manufacturing (cm) |                                         | Tolerance +/- | XS    | S    | M     | L     | Universal | Bariatric |
|--------------------|-----------------------------------------|---------------|-------|------|-------|-------|-----------|-----------|
| A-                 | Neck Circumference                      | 2cm           | 26cm  | 32cm | 36cm  | 40cm  | N/A       | N/A       |
| B-                 | Centre Back Length                      | 2cm           | 26cm  | 53cm | 70cm  | 90cm  | N/A       | N/A       |
| C-                 | Sweep                                   | 3cm           | 53cms | 80cm | 100cm | 116cm | N/A       | N/A       |
| D-                 | Chest Circumference (2cms below armpit) | 3cm           | 53cm  | 74cm | 86cm  | 108cm | N/A       | N/A       |
| E-                 | Sleeve/Arm Length                       | 2cm           | 37cm  | 18cm | 19cm  | 20cm  | N/A       | N/A       |
| F-                 | Sleeve/Cuff Circumference (arm opening) | 2cm           | 18cm  | 28cm | 33cm  | 35cm  | N/A       | N/A       |
| G-                 | Inseam                                  | N/A           | N/A   | N/A  | N/A   | N/A   | N/A       | N/A       |
| H-                 | Overlap                                 | N/A           | N/A   | N/A  | N/A   | N/A   | N/A       | N/A       |
| I-                 | Side Tie Location (away from armpit)    | N/A           | N/A   | N/A  | N/A   | N/A   | N/A       | N/A       |
| J-                 | Slit Back Length                        | N/A           | N/A   | N/A  | N/A   | N/A   | N/A       | N/A       |